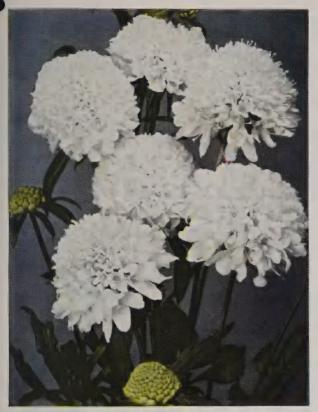

Triumph of the Market

### ASTERS

Varieties marked with an asterisk (\*) are wilt-resistant.

### 

The immense flowers measure up to 6 and 7 inches across and are of globular form with full centers and are borne on very long stems. In size and beauty these Asters far exceed the "California Giants" and they bloom much earlier.